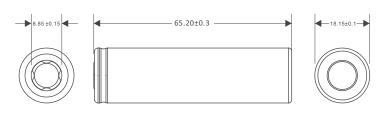

≤40mΩ           |
| Cell Energy Content                 | 4.8Wh           |
| Cell Energy Density                 | 117Wh/kg        |
| Charge Condition                    | CC/CV 3.65VDC   |
| Max. Charge Current                 | 1.5A            |
| Discharge Cut-off Voltage           | 2.5V            |
| Max Con. Discharge Current          | 4.5A            |
| Pulse Discharge Current             | 10A (5s)        |
| Cycle Life (100%DOD/1C/>80% remain) | >2000 cycles    |
| Cycle Life (50%DOD/1C/>80% remain)  | >7000 cycles    |
| Charge Temperature                  | 0°C-45°C        |
| Discharge Temperature               | -20°C-60°C      |
| Storage Temperature                 | -20°C-45°C      |
|                                     |                 |

#### Cell Dimension (mm)



## Applications

Solar & Wind Energy Storage Electric Vehicles Backup Power Supply All Electronic Equipments

# WWW.ANTBATT.COM