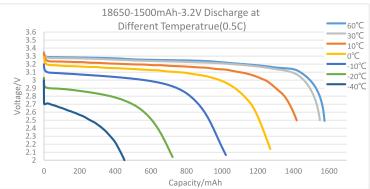

# LIFEPO, BATTERY CELL 18650-3.2V-1500mAh



Lithium iron phosphate (LiFePO<sub>4</sub>) battery technology delivers stronger discharge power and higher energy density, together with excellent safety performance and extreme long cycle life.



#### **Characteristics** Curves







## **Cell Technical Data**

| Cell Size                           | 18(Dia)x65(H)mm |
|-------------------------------------|-----------------|
| Cell Weight                         | 41g             |
| Rated Capacity(1C/25°C)             | 1500mAh         |
| Nominal Voltage                     | 3.2V            |
| Cell AC Impedance                   | ≤40mΩ           |
| Cell Energy Content                 | 4.8Wh           |
| Cell Energy Density                 | 117Wh/kg        |
| Charge Condition                    | CC/CV 3.65VDC   |
| Max. Charge Current                 | 1.5A            |
| Discharge Cut-off Voltage           | 2.5V            |
| Max Con. Discharge Current          | 4.5A            |
| Pulse Discharge Current             | 10A (5s)        |
| Cycle Life (