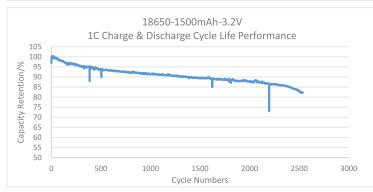

# LIFEPO, BATTERY CELL 18650-3.2V-1500mAh



Lithium iron phosphate (LiFePO<sub>4</sub>) battery technology delivers stronger discharge power and higher energy density, together with excellent safety performance and extreme long cycle life.



#### **Characteristics** Curves







## **Cell Technical Data**

| Cell Size                           | 18(Dia)x65(H)mm |
|-------------------------------------|-----------------|
| Cell Weight                         | 41g             |
| Rated Capacity(1C/25°C)             | 1500mAh         |
| Nominal Voltage                     | 3.2V            |
| Cell AC Impedance                   | ≤40mΩ           |
| Cell Energy Content                 | 4.8Wh           |
| Cell Energy Density                 | 117Wh/kg        |
| Charge Condition                    | CC/CV 3.65VDC   |
| Max. Charge Current                 | 1.5A            |
| Discharge Cut-off Voltage           | 2.5V            |
| Max Con. Discharge Current          | 4.5A            |
| Pulse Discharge Current             | 10A (5s)        |
| Cycle Life (10