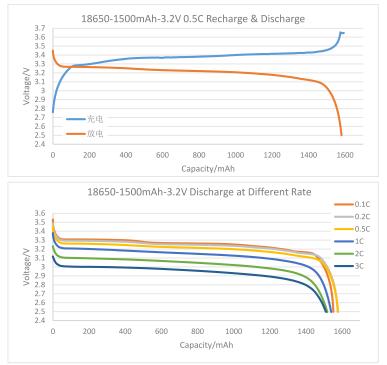

# LIFEPO, BATTERY CELL 18650-3.2V-1500mAh



Lithium iron phosphate (LiFePO<sub>4</sub>) battery technology delivers stronger discharge power and higher energy density, together with excellent safety performance and extreme long cycle life.



#### **Characteristics** Curves







## **Cell Technical Data**

| Cell Size                           | 18(Dia)x65(H)mm |
|-------------------------------------|-----------------|
| Cell Weight                         | 41g             |
| Rated Capacity(1C/25°C)             | 1500mAh         |
| Nominal Voltage                     | 3.2V            |
| Cell AC Impedance                   | ≤40mΩ           |
| Cell Energy Content                 | 4.8Wh           |
| Cell Energy Density                 | 117Wh/kg        |
| Charge Condition                    | CC/CV 3.65VDC   |
| Max. Charge Current                 | 1.5A            |
| Discharge Cut-off Voltage           | 2.5V            |
| Max Con. Discharge Current          | 4.5A            |
| Pulse Discharge Current             | 10A (5s)        |
| Cycle Life